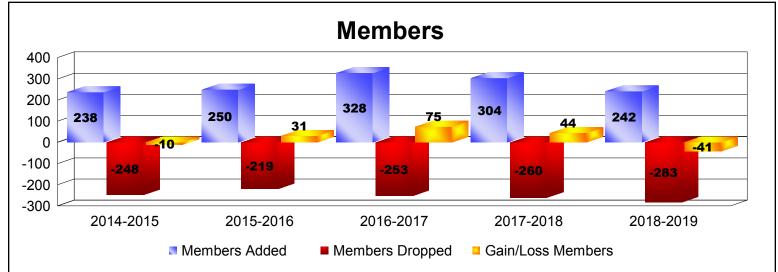

District 108IB1 As of June 2019 Cumulative

| Year      | New<br>Clubs | Dropped<br>Clubs | Gain/<br>Loss<br>Clubs | New<br>Members | Charter<br>Members | Reinstate<br>Members | Transfer<br>Members | Total<br>Member<br>Added | Total<br>Members<br>Dropped | Gain/<br>Loss<br>Members |
|-----------|--------------|------------------|------------------------|----------------|--------------------|----------------------|---------------------|--------------------------|-----------------------------|--------------------------|
| 2014-2015 | 2            | 0                | 2                      | 160            | 45                 | 1                    | 32                  | 238                      | -248                        | -10                      |
| 2015-2016 | 2            | 0                | 2                      | 176            | 64                 | 3                    | 7                   | 250                      | -219                        | 31                       |
| 2016-2017 | 3            | 0                | 3                      | 240            | 72                 | 8                    | 8                   | 328                      | -253                        | 75                       |
| 2017-2018 | 4            | 0                | 4                      | 199            | 89                 | 4                    | 12                  | 304                      | -260                        | 44                       |
| 2018-2019 | 0            | -1               | -1                     | 204            | 6                  | 5                    | 27                  | 242                      | -283                        | -41                      |
| Average   | 2            | 0                | 2                      | 196            | 55                 | 4                    | 17                  | 272                      | -253                        | 20                       |