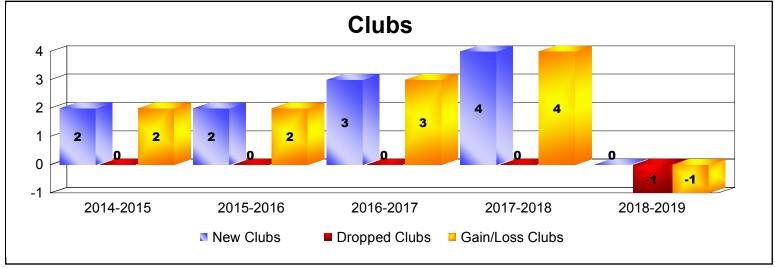

District 108IB1 As of June 2019 Cumulative

| Year      | New<br>Clubs | Dropped<br>Clubs | Gain/<br>Loss<br>Clubs | New<br>Members | Charter<br>Members | Reinstate<br>Members | Transfer<br>Members | Total<br>Member<br>Added | Total<br>Members<br>Dropped | Gain/<br>Loss<br>Members |
|-----------|--------------|------------------|------------------------|----------------|--------------------|----------------------|---------------------|--------------------------|-----------------------------|--------------------------|
| 2014-2015 | 2            | 0                | 2                      | 160            | 45                 | 1                    | 32                  | 238                      | -248                        | -10                      |
| 2015-2016 | 2            | 0                | 2                      | 176            | 64                 | 3                    | 7                   | 250                      | -219                        | 31                       |
| 2016-2017 | 3            | 0                | 3                      | 240            | 72                 | 8                    | 8                   | 328                      | -253                        | 75                       |
| 2017-2018 | 4            | 0                | 4                      | 199            | 89                 | 4                    | 12                  | 304                      | -260                        | 44                       |
| 2018-2019 | 0            | -1               | -1                     | 204            | 6                  | 5                    | 27                  | 242                      | -283                        | -41                      |
| Average   | 2            | 0                | 2                      | 196            | 55                 | 4                    | 17                  | 272                      | -253                        | 20                       |